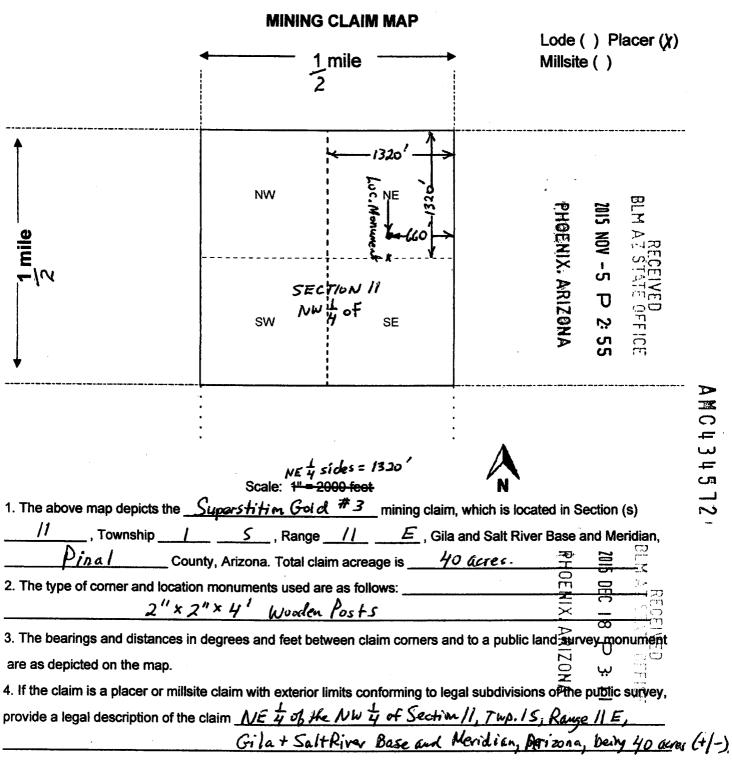

#### **Location Notice for Association Placer Mining Claim**

Notice is hereby given that the undersigned have on this Nov. 3, 205 located an association placer mining claim in Pinal County, Arizona.

The name of the claim is Superstition Gold #3, and is situated in the NE 1/4 of the NW 1/4 of Section 11, Township 1 S., Range 11 E., Gila & Salt River Base and Meridian, Arizona, being 40 acres (+/-).

The locators of this claim are:

Michael Leu, 7705 St. James Drive, Mentor, OH 44060 440-225-5991

and Marie Leu, 7705 St. James Drive, Mentor, OH 44060. BLM AZ STATE OFFICE
2015 NOV -5 P 2: 55
PHOENIX: ARIZONA

The locality of this claim with reference to some natural object or permanent monument and additional information concerning its locality area as follows:

Beginning at a wood post where a copy of this notice is posted: then 50 feet south to the center of the south end line, then 660 feet east to the southeast corner, then 1320 feet north to the northeast corner, then 1320 feet west to the northwest corner, then 1320 feet south to the southwest corner, then 660 feet east to the point of beginning.

| Dated and po | sted on the ground this | Nav. 3, 2015 |          | ,                |          |
|--------------|-------------------------|--------------|----------|------------------|----------|
| Locator      | Michael Leu             | Michael Leu  | PHOENIX. | 2015 DEC         |          |
| Locator      | Marie Jen               | Marie Leu    | ARIZ     | -<br>-<br>-<br>- |          |
|              |                         |              | ANO      | بب<br><u>-</u>   | <u> </u> |

Form MCF100a Revised July 2014

This form is available from the Arizona Geology Survey and may be reproduced.

Michael Leu 7705 St. James Dr. Mentor, OH 44060