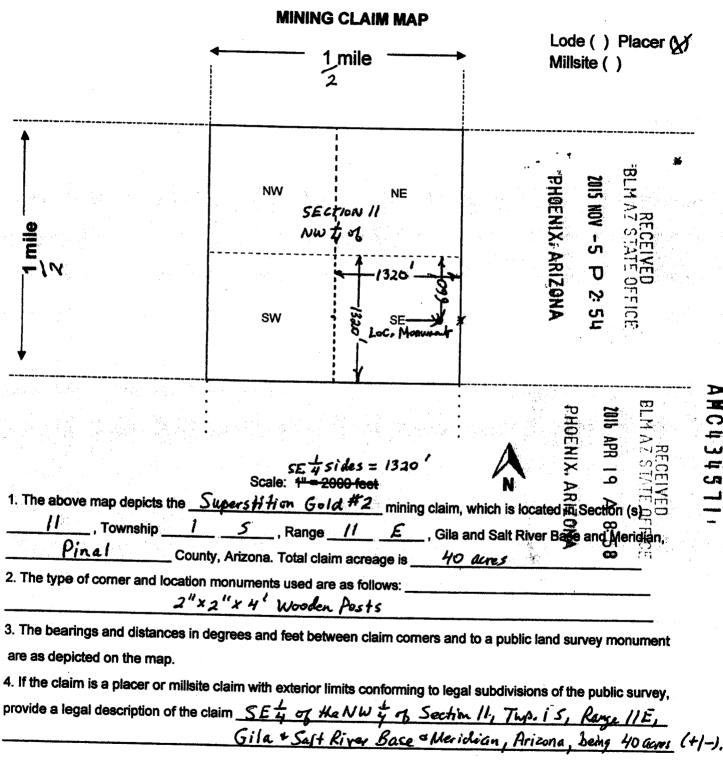

#### **Location Notice for Association Placer Mining Claim**

Notice is hereby given that the undersigned have on this <u>Nov. 3, 2015</u> located an association placer mining claim in Pinal County, Arizona.

The name of the claim is Superstition Gold #1, and is situated in the SW 1/4 of the NW 1/4 of Section 11, Township 1 S., Range 11 E., Gila & Salt River Base and Meridian, Arizona, being 40 acres (+/-).

The locators of this claim are:

Michael Leu, 7705 St. James Drive, Mentor, OH 44060 440-225-5991

and Marie Leu, 7705 St. James Drive, Mentor, OH 44060. BLM AZ STATE OFFICE

2015 NOV -5 P 2: 53

PHOENIX. ARIZONA

The locality of this claim with reference to some natural object or permanent monument and additional information concerning its locality area as follows:

Beginning at a wood post where a copy of this notice is posted: then 50 feet east to the center of the east end line, then 660 feet north to the northeast corner, then 1320 feet west to the northwest corner, then 1320 feet south to the southwest corner, then 1320 feet east to the southeast corner, then 660 feet north to the point of beginning.

| Dated and | posted on the ground this | Nov. 3, 2015 |      |
|-----------|---------------------------|--------------|------|
| Locator   | Michael Leu               | Michael Leu  | PHOE |
| Locator   | Marie Lev                 | Marie Leu    | ×.   |