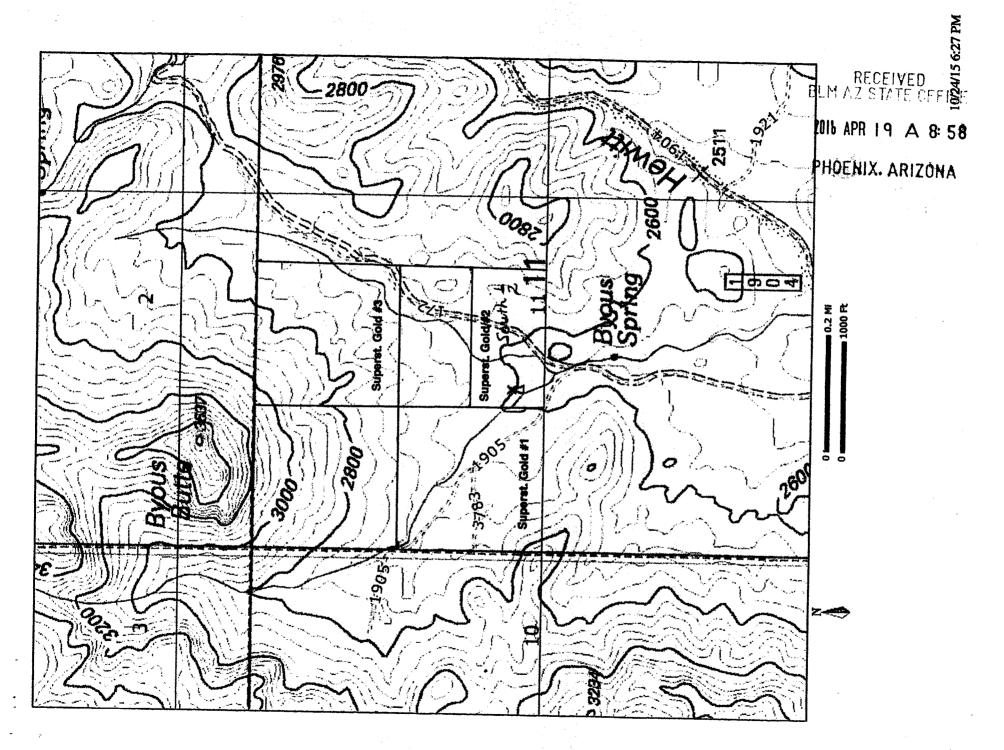

#### **Location Notice for Association Placer Mining Claim**

Notice is hereby given that the undersigned have on this <u>Nov. 3, 2015</u> located an association placer mining claim in Pinal County, Arizona.

The name of the claim is Superstition Gold #1, and is situated in the SW 1/4 of the NW 1/4 of Section 11, Township 1 S., Range 11 E., Gila & Salt River Base and Meridian, Arizona, being 40 acres (+/-).

The locators of this claim are:

Michael Leu, 7705 St. James Drive, Mentor, OH 44060 440-225-5991

and Marie Leu, 7705 St. James Drive, Mentor, OH 44060. BLM AZ STATE OFFICE

2015 NOV -5 P 2: 53

PHOENIX. ARIZONA

The locality of this claim with reference to some natural object or permanent monument and additional information concerning its locality area as follows:

Beginning at a wood post where a copy of this notice is posted: then 50 feet east to the center of the east end line, then 660 feet north to the northeast corner, then 1320 feet west to the northwest corner, then 1320 feet south to the southwest corner, then 1320 feet east to the southeast corner, then 660 feet north to the point of beginning.