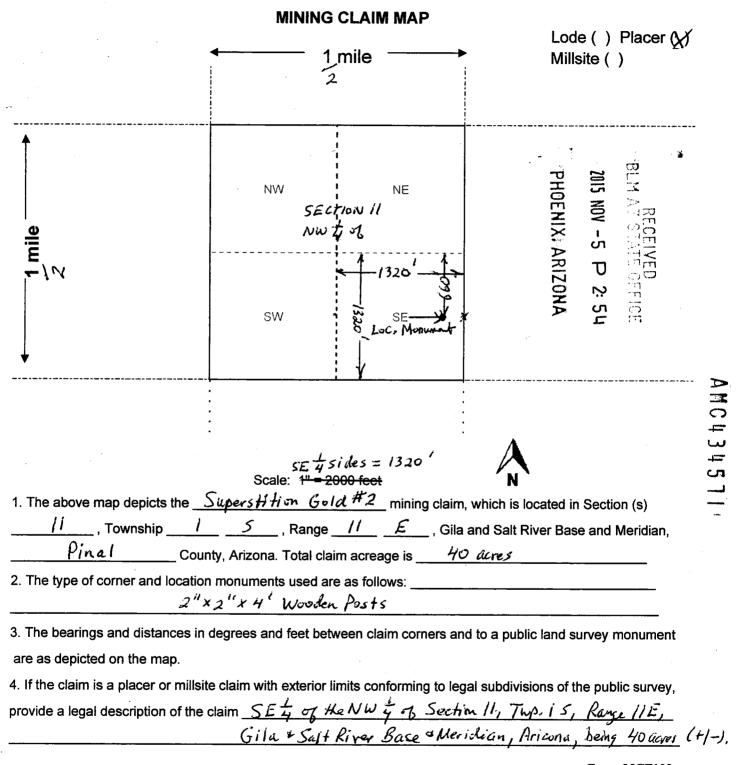

## **Location Notice for Association Placer Mining Claim**

Notice is hereby given that the undersigned have on this <u>Nov. 3, 2015</u> located an association placer mining claim in Pinal County, Arizona.

The name of the claim is Superstition Gold #2, and is situated in the SE 1/4 of the NW 1/4 of Section 11, Township 1 S., Range 11 E., Gila & Salt River Base and Meridian, Arizona, being 40 acres (+/-).

The locators of this claim are:

Michael Leu, 7705 St. James Drive, Mentor, OH 44060 440-225-5991

and Marie Leu, 7705 St. James Drive, Mentor, OH 44060. BLM AZ STATE GEFICE
2015 NOV -5 P 2: 54
PHOENIX: ARIZONA

The locality of this claim with reference to some natural object or permanent monument and additional information concerning its locality area as follows:

Beginning at a wood post where a copy of this notice is posted: then 50 feet east to the center of the east end line, then 660 feet north to the northeast corner, then 1320 feet west to the northwest corner, then 1320 feet south to the southwest corner, then 1320 feet east to the southeast corner, then 660 feet north to the point of beginning.