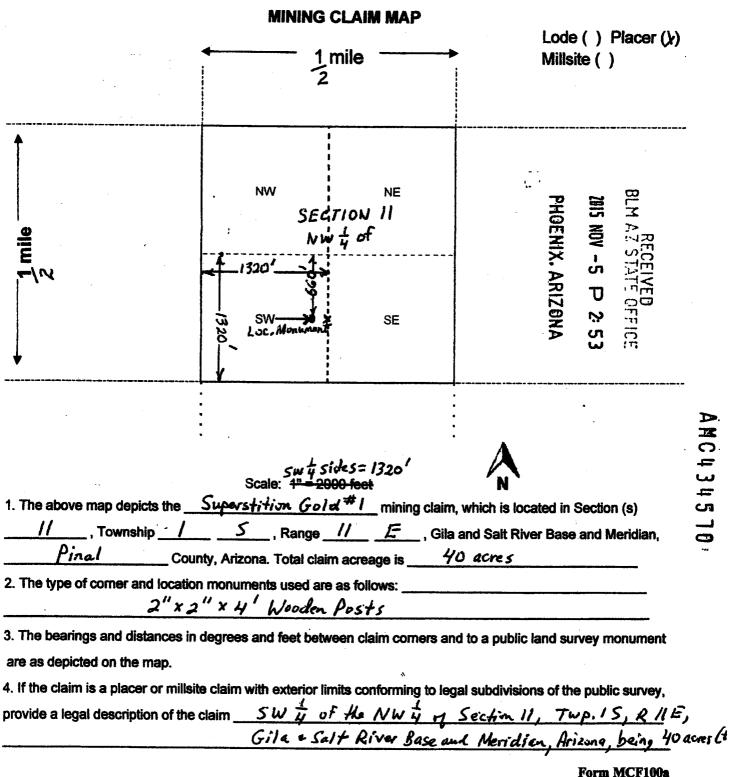

#### **Location Notice for Association Placer Mining Claim**

Notice is hereby given that the undersigned have on this <u>Nov. 3, 2015</u> located an association placer mining claim in Pinal County, Arizona.

The name of the claim is Superstition Gold #1, and is situated in the SW 1/4 of the NW 1/4 of Section 11, Township 1 S., Range 11 E., Gila & Salt River Base and Meridian, Arizona, being 40 acres (+/-).

The locators of this claim are:

Michael Leu, 7705 St. James Drive, Mentor, OH 44060 440-225-5991

and Marie Leu, 7705 St. James Drive, Mentor, OH 44060. BLM AZ STATE OFFICE

2015 NOV -5 P 2: 53

PHOENIX. ARIZONA

The locality of this claim with reference to some natural object or permanent monument and additional information concerning its locality area as follows:

Beginning at a wood post where a copy of this notice is posted: then 50 feet east to the center of the east end line, then 660 feet north to the northeast corner, then 1320 feet west to the northwest corner, then 1320 feet south to the southwest corner, then 1320 feet east to the southeast corner, then 660 feet north to the point of beginning.

| Dated and | posted on the ground this | Nov. 3, 2015 |      |
|-----------|---------------------------|--------------|------|
| Locator   | Michael Leu               | Michael Leu  | PHOE |
| Locator   | Marie Lev                 | Marie Leu    | ×.   |

PHOFMIX ARIZONA

PHOFMIX ARIZONA

Form MCF100a Revised July 2014

Michael Leu 7705 St. James Dr. Mentor, OH 44060