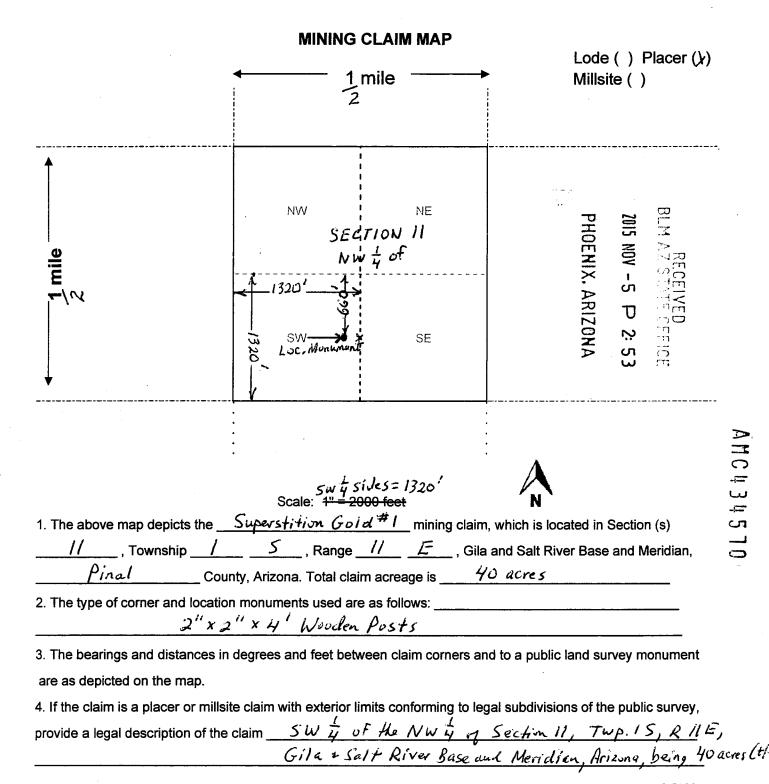

#### **Location Notice for Association Placer Mining Claim**

Notice is hereby given that the undersigned have on this <u>Nov. 3, 2015</u> located an association placer mining claim in Pinal County, Arizona.

The name of the claim is Superstition Gold #1, and is situated in the SW 1/4 of the NW 1/4 of Section 11, Township 1 S., Range 11 E., Gila & Salt River Base and Meridian, Arizona, being 40 acres (+/-).

The locators of this claim are:

Michael Leu, 7705 St. James Drive, Mentor, OH 44060 440-225-5991

and Marie Leu, 7705 St. James Drive, Mentor, OH 44060. BLM AZ STATE OFFICE

2015 NOV -5 P 2: 53

PHOENIX. ARIZONA

The locality of this claim with reference to some natural object or permanent monument and additional information concerning its locality area as follows:

Beginning at a wood post where a copy of this notice is posted: then 50 feet east to the center of the east end line, then 660 feet north to the northeast corner, then 1320 feet west to the northwest corner, then 1320 feet south to the southwest corner, then 1320 feet east to the southeast corner, then 660 feet north to the point of beginning.